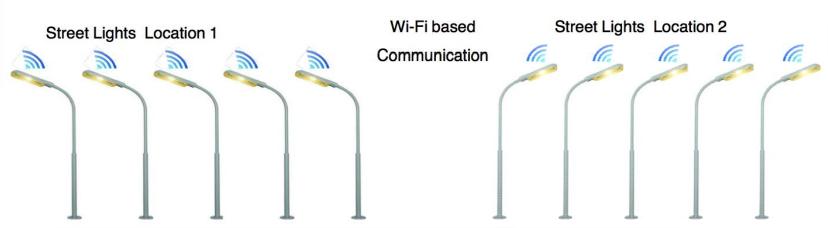

## CCMS Based Street Light Management System

**Cloud Access** 

- Individual Luminare remotely operable
- Policy/Timer based Operations
- ❖ Dimmer Feature
- **❖Current Consumption per Luminare**
- CCMS based web server access
- Alarm and Fault Notification
- Detailed Reports