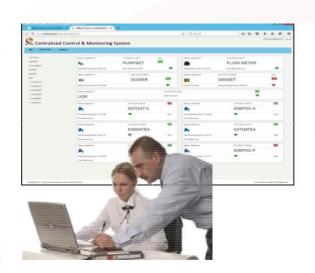

## CCMS Based Street Light Management System

- Section/Set of Street light operable
- **❖Timer based Operations**
- **❖**Current Consumption per Section
- Section wise Metering data
- Power Theft Protection with Current Limiter.
- CCMS based web server access
  - o Remote Configuration of
    - oTimer/s
    - **oCurrent Limiter**
  - Detailed Reports
  - o Alarm and Fault Notification

## CCMS Based Street Light Management System

**Cloud Access** 

- Individual Luminare remotely operable
- Policy/Timer based Operations
- ❖ Dimmer Feature
- **❖Current Consumption per Luminare**
- CCMS based web server access
- Alarm and Fault Notification
- Detailed Reports