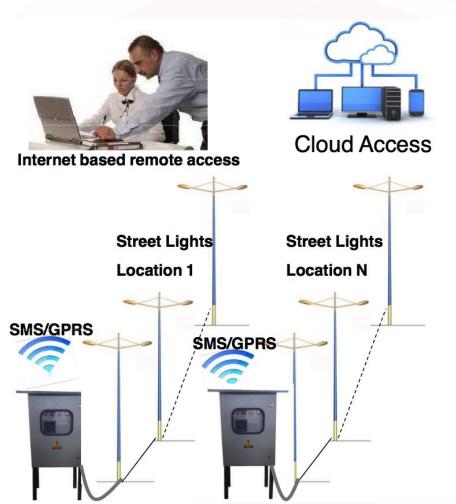

## CCMS Based Street Light Management System

- Section/Set of Street light operable
- **❖Timer based Operations**
- **❖**Current Consumption per Section
- Section wise Metering data
- Power Theft Protection with Current Limiter.
- CCMS based web server access
  - o Remote Configuration of
    - oTimer/s
    - **oCurrent Limiter**
  - Detailed Reports
  - o Alarm and Fault Notification